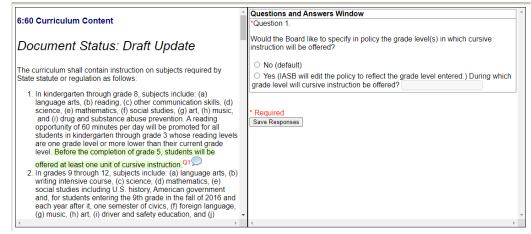

4 Help: Link to this PDF PRESS Plus Online User Guide, which is also available at <u>www.iasb.com/policy</u>.

5 Documents Currently Under Review: A list of all policies and Board exhibits that have currently pending drafts. Documents can be placed here by either IASB or the district, and they will remain here until they are finalized by IASB and published into the district's Table of Contents as the current version. At that time, the document will move to the Recent revisions table, below. The Documents currently under review list defaults to being sorted by Status, but can be sorted and filtered. (See p. 9.)