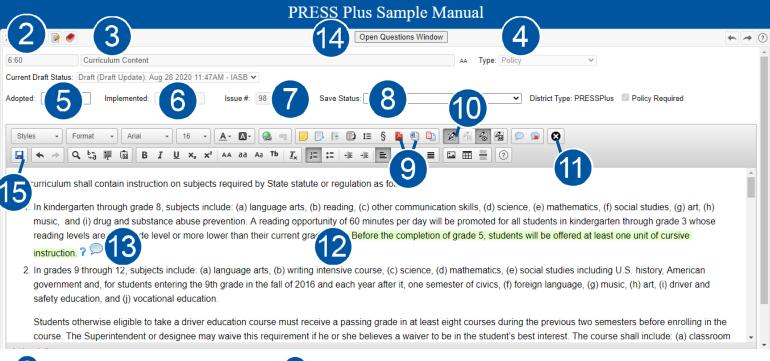

# **PRESS Plus District Dashboard**

- Contents: Table of Contents. Clicking on a closed Blue Book icon will expand a section to reveal each policy in that section. Clicking on a closed Blue Book icon next to a policy name will expand to reveal that policy's Board exhibits.
- 2 Log In/Out
- **3 Export PDF Document of Book:** Downloads a PDF of the full board-adopted policy manual, not including any currently pending draft material. (Policies with pending drafts will reflect the most recently adopted version in the full book PDF download.)

4 Help: Link to this PDF PRESS Plus Online User Guide, which is also available at <u>www.iasb.com/policy</u>.

5 Documents Currently Under Review: A list of all policies and Board exhibits that have currently pending drafts. Documents can be placed here by either IASB or the district, and they will remain here until they are finalized by IASB and published into the district's Table of Contents as the current version. At that time, the document will move to the Recent revisions table, below. The Documents currently under review list defaults to being sorted by Status, but can be sorted and filtered. (See p. 9.)

6 **Download drafts:** Use the dropdown to the left of the PDF download icon to select All or limited status types to download in a combined PDF. (<u>See pp. 10-11</u> for a description of each status.)

7 Select – Download PDF: Choose "Download PDF" from this dropdown menu to download draft versions of just those policies that you have selected with the checkboxes in the right-hand column.

8 **New/Unpublished Sections:** Pending Drafts for new policies that have not yet been adopted into the Policy Manual will be listed here.

9 Bulk Status Change: Use this to select a Save Status and Adoption Date that apply to multiple polices. (See p. 16 for more information.)

**10 Recent Revisions:** A list of policies most recently updated and finalized.