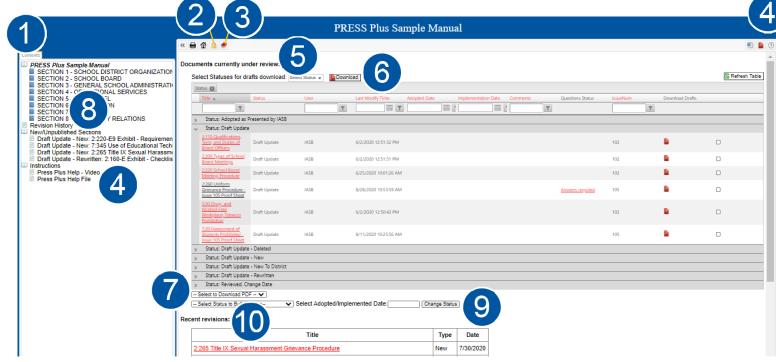

# **PRESS Plus District Dashboard**

- Contents: Table of Contents. Clicking on a closed Blue Book icon will expand a section to reveal each policy in that section. Clicking on a closed Blue Book icon next to a policy name will expand to reveal that policy's Board exhibits.
- 2 Log In/Out
- **3 Export PDF Document of Book:** Downloads a PDF of the full board-adopted policy manual, not including any currently pending draft material. (Policies with pending drafts will reflect the most recently adopted version in the full book PDF download.)

4 Help: Link to this PDF PRESS Plus Online User Guide, which is also available at <u>www.iasb.com/policy</u>.

5 Documents Currently Under Review: A list of all policies and Board exhibits that have currently pending drafts. Documents can be placed here by either IASB or the district, and they will remain here until they are finalized by IASB and published into the district's Table of Contents as the current version. At that time, the document will move to the Recent revisions table, below. The Documents currently under review list defaults to being sorted by Status, but can be sorted and filtered. (See p. 9.)

6 **Download drafts:** Use the dropdown to the left of the PDF download icon to select All or limited status types to download in a combined PDF. (<u>See pp. 10-11</u> for a description of each status.)

7 Select – Download PDF: Choose "Download PDF" from this dropdown menu to download draft versions of just those policies that you have selected with the checkboxes in the right-hand column.

8 **New/Unpublished Sections:** Pending Drafts for new policies that have not yet been adopted into the Policy Manual will be listed here.

9 Bulk Status Change: Use this to select a Save Status and Adoption Date that apply to multiple polices. (See p. 16 for more information.)

**10 Recent Revisions:** A list of policies most recently updated and finalized.